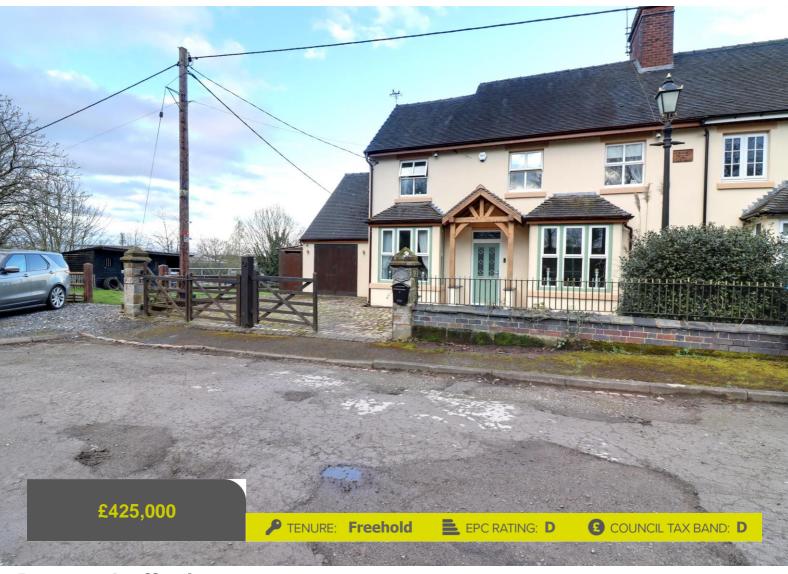

## **Dunston Stafford**

Fairview Cottage Dunston Stafford Staffordshire

You will have a fair view from the balcony of this beautiful extended four-bedroom cottage. Located in Dunston this cottage is close to Penkridge Centre which comprising of an array of shops and amenities and has great commuting links to the M6.

Internally comprising of an entrance hall, living room, kitchen, dining room, guest WC and utility all to the ground floor. To the first floor there are four bedrooms, family bathroom, A balcony off from bedroom four which has beautiful views of Staffordshire and gives access to the office/mancave. Externally the property is approached over a double width driveway which provides ample off road parking for several vehicles, a garage and a large private rear garden. This property really needs to be viewed to be really appreciated. So, don't delay call us today to book in for your viewing appointment as properties like these don't often come around.

#### **Outside Front**

The property is approached through twin timber gates on a double width driveway providing ample off-street vehicle parking and access to the main entrance door, side door & Garage.