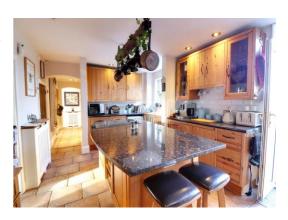

#### **Kitchen** 11' 3" x 16' 7" (3.43m x 5.06m)

Fitted with a range of matching wall, base & drawer units with fitted work surfaces over & matching centre island incorporating a composite 1.5 bowl sink unit. Appliances include a double oven, 5-ring gas hob with hood over. There is a storage cupboard housing a wall mounted gas central heating boiler, a second storage cupboard, understairs pantry, ceramic tiled splashbacks, tiled flooring, radiator, double glazed window & double glazed French doors to the rear elevation.