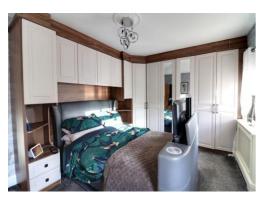

#### **Bedroom One** 10' 11" x 13' 9" (3.32m x 4.20m)

Having a storage cupboard, two radiators, L-shaped fitted wardrobe & two double glazed windows to front elevation.