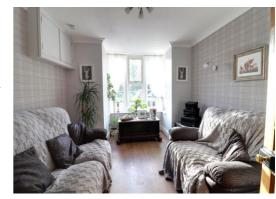

### **Living Room** 14' 0" x 15' 7" (4.26m x 4.74m)

A good size living room with a multi-fuel stove inset into chimney breast on a tiled hearth, radiator, wood flooring & double glazed bow window to front elevation.