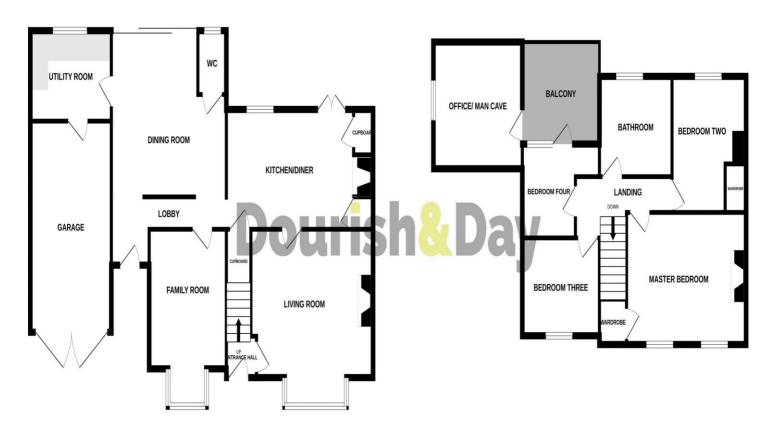

Internally comprising of an entrance hall, living room, kitchen, dining room, guest WC and utility all to the ground floor. To the first floor there are four bedrooms, family bathroom, A balcony off from bedroom four which has beautiful views of Staffordshire and gives access to the office/mancave. Externally the property is approached over a double width driveway which provides ample off road parking for several vehicles, a garage and a large private rear garden. This property really needs to be viewed to be really appreciated. So, don't delay call us today to book in for your viewing appointment as properties like these don't often come around.

Beautifully Presented Extended Cottage

Family Bathroom & Guest WC

Four Bedrooms With Balcony & Office / "Man Cave"

 Living Room, Kitchen, Sitting Room, Dining Room

 Driveway, Garage, Large Private Rear Garden

You can reach us 9am to 9pm, 7 days a week

GROUND FLOOR 1ST FLOOR

Whilst every attempt has been made to ensure the accuracy of the floorplan contained here, measurements of doors, windows, rooms and any other items are approximate and no responsibility is taken for any error, omission or mis-statement. This plan is for illustrative purposes only and should be used as such by any prospective purchaser. The services, systems and appliances shown have not been tested and no guarantee as to their operability or efficiency can be given.