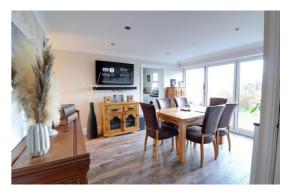

#### **Dining Room** 13' 10" x 13' 10" (4.22m x 4.21m)

A spacious room, having wood effect ceramic tiled flooring, radiator & double glazed bi-folding doors to the rear elevation.