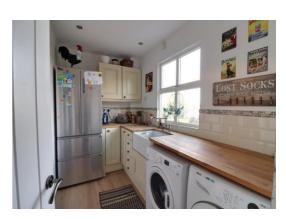

#### **Utility Room** 6' 0" x 10' 3" (1.83m x 3.12m)

Fitted with matching wall, base & drawer units with work surfaces over incorporating an inset single bowl sink unit with chrome taps and undercounter space(s) for plumbed appliance(s). There is wood laminate flooring, electric radiator & double glazed window to the rear elevation.