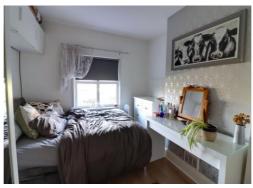

#### **Bedroom Three** 8' 0" x 10' 0" (2.44m x 3.06m)

Having a radiator, wood laminate flooring & double glazed window to the front elevation.

#### **Bedroom Four** 7' 9" x 6' 9" (2.35m x 2.07m)

Having a radiator, wood laminate flooring & double glazed double doors opening onto a decked balcony with metal rails & glazed panels giving access to a "man cave" / office.