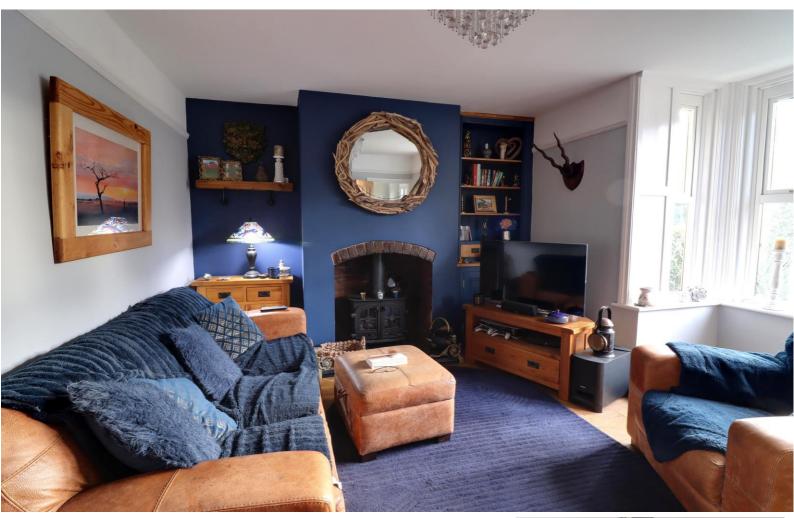

### **Living Room** 14' 0" x 15' 7" (4.26m x 4.74m)

A good size living room with a multi-fuel stove inset into chimney breast on a tiled hearth, radiator, wood flooring & double glazed bow window to front elevation.