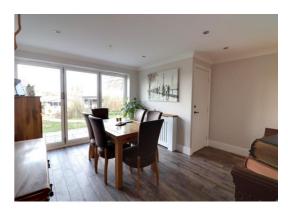

#### **Dining Room** 13' 10" x 13' 10" (4.22m x 4.21m)

A spacious room, having wood effect ceramic tiled flooring, radiator & double glazed bi-folding doors to the rear elevation.