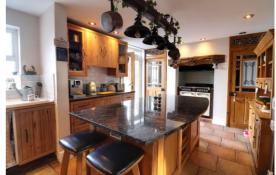

#### **Kitchen** 11' 3" x 16' 7" (3.43m x 5.06m)

Fitted with a range of matching wall, base & drawer units with fitted work surfaces over & matching centre island incorporating a composite 1.5 bowl sink unit. Appliances include a double oven, 5-ring gas hob with hood over. There is a storage cupboard housing a wall mounted gas central heating boiler, a second storage cupboard, understairs pantry, ceramic tiled splashbacks, tiled flooring, radiator, double glazed window & double glazed French doors to the rear elevation.